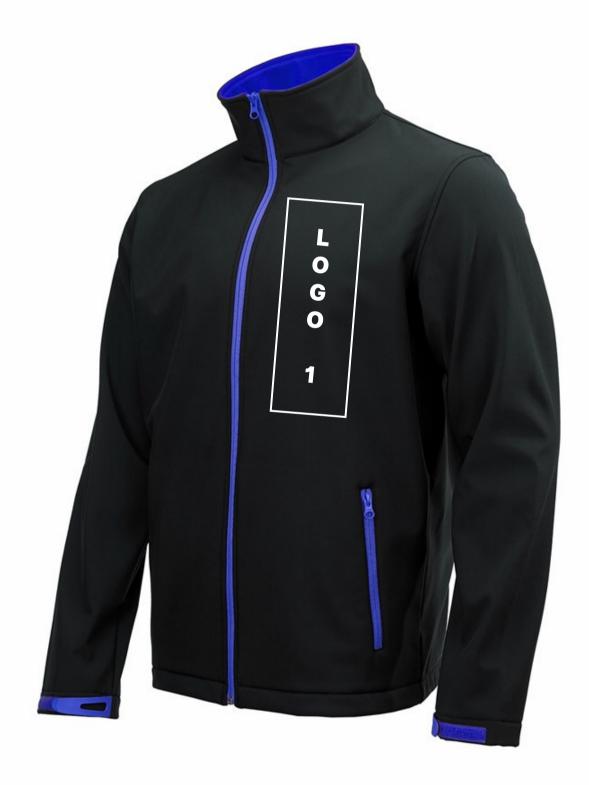

### **EMBROIDERY FRONT**

maximum marking size, logo 1 12 x 12 cm full range of colors