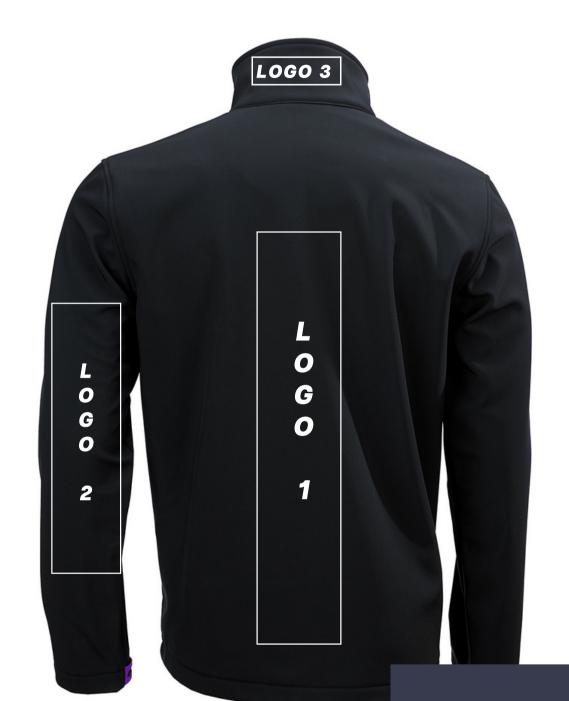

### **SCREEN PRINTING (S2) BACK**

maximum marking size, logo 1

15 x 15 cm

max. 3 colors

maximum marking size, logo 2

8 x 10 cm

max. 3 colors marking 11 cm from the edge

maximum marking size, logo 3

10 x 3,5 cm

max. 3 colors