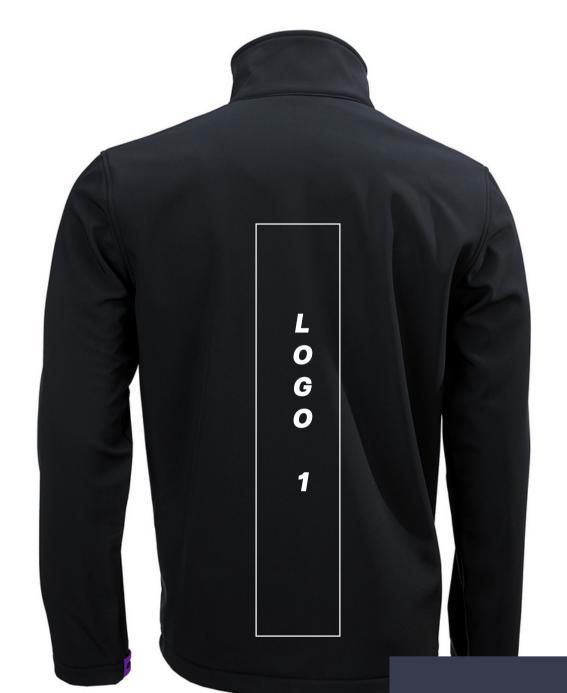

### **EMBROIDERY BACK**

maximum marking size, logo 1

12 x 12 cm

full range of colors