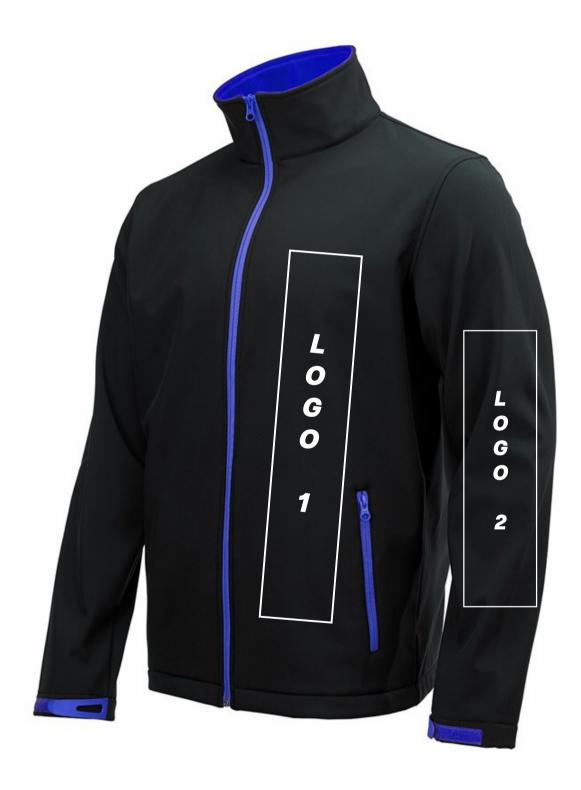

## **SCREEN PRINTING (S2) FRONT**

maximum marking size, logo 1 10 x 10 cm max. 3 colors

maximum marking size, logo 2 8 x 10 cm max. 3 colors marking 11 cm from the edge